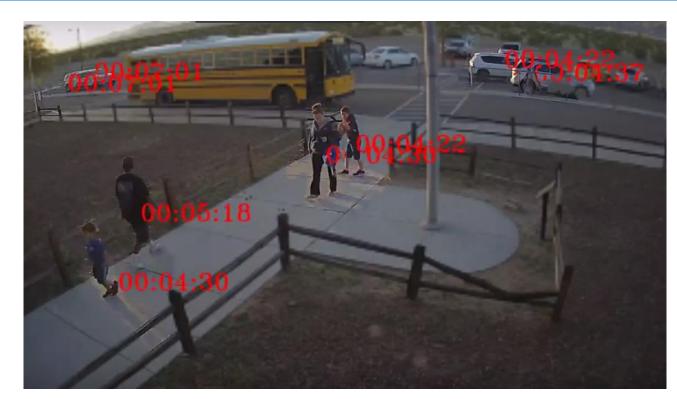

### Video Summarization

Summarize long video archives to short clips with tags for fast search and after-the-fact rapid event detection

## **Memories Capturing System**

Effortlessly Captures precious life moments in the home and furnishes in a digital Album using home-installed cameras which will automatically upload home videos