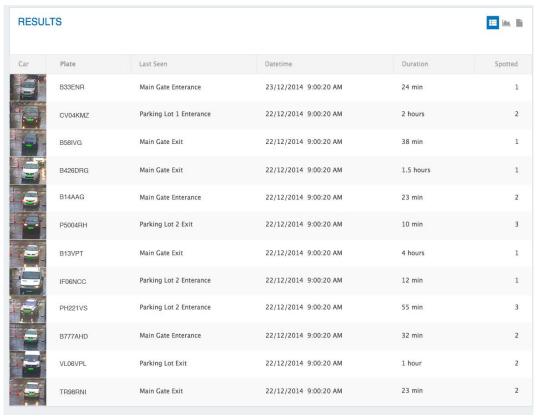

## **Traffic Flow Monitoring**

Monitors Real-time traffic movement to provide vehicle's tracking history, traffic statistics, trending, and forecasting