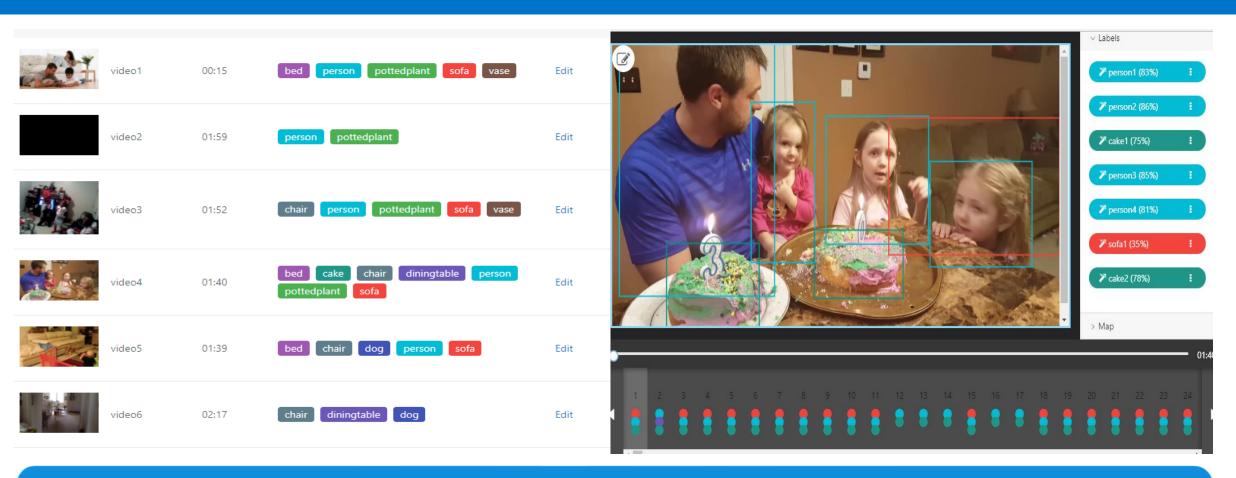

## **Memories Capturing System**

Effortlessly Captures precious life moments in the home and furnishes in a digital Album using home-installed cameras which will automatically upload home videos