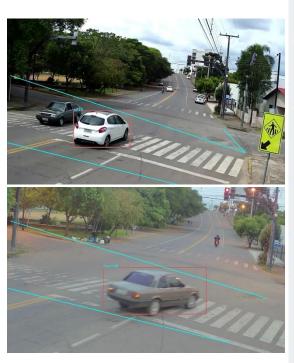

## **Traffic Flow Monitoring**

Monitors Real-time traffic movement to provide vehicle's tracking history, traffic statistics, trending, and forecasting