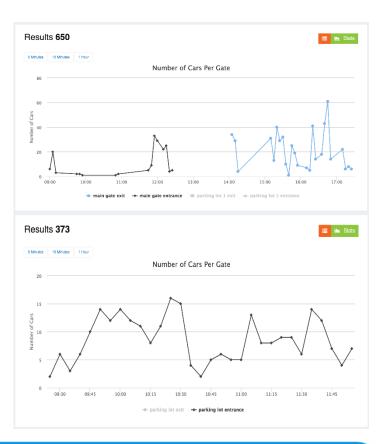

## **Traffic Flow Monitoring**

Monitors Real-time traffic movement to provide vehicle's tracking history, traffic statistics, trending, and forecasting