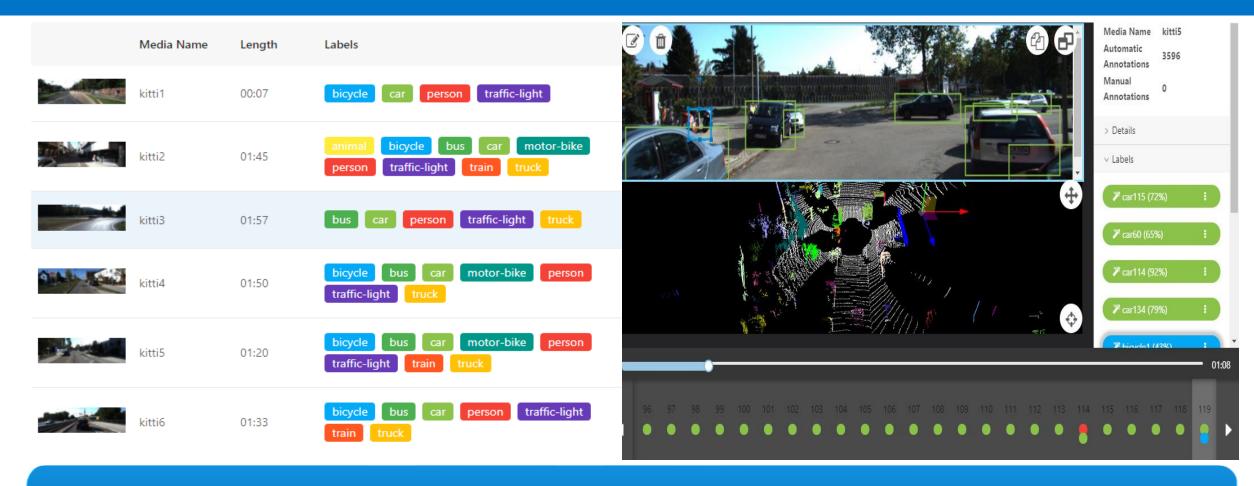

#### **Autonomous Vehicles Ground Truth Labeling**

Building video-processing data-center/Cloud that can tag, annotate, classify, and search thousands of video/LiDAR info for ADAS testing