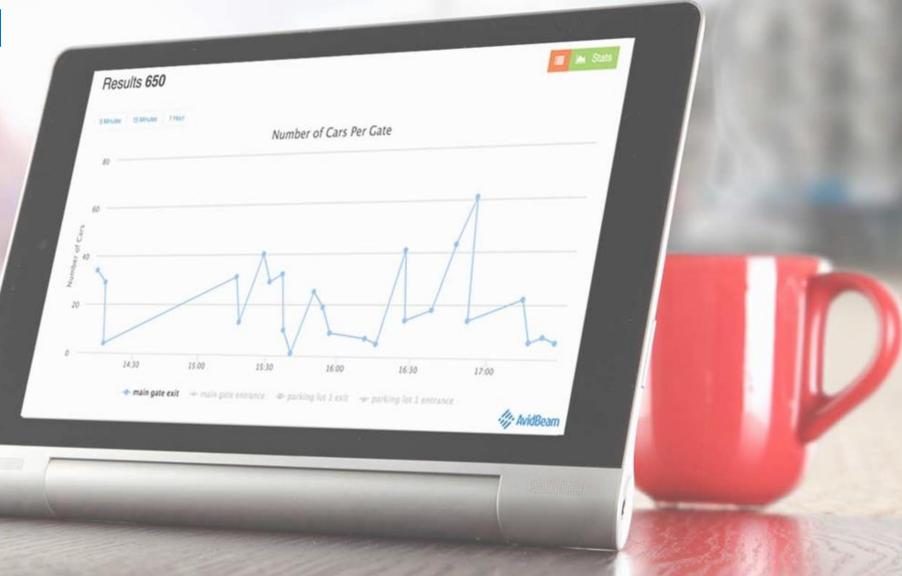

## **Traffic Flow Monitoring**

Monitors Real-time traffic movement to provide vehicle's tracking history, traffic statistics, trending, and forecasting