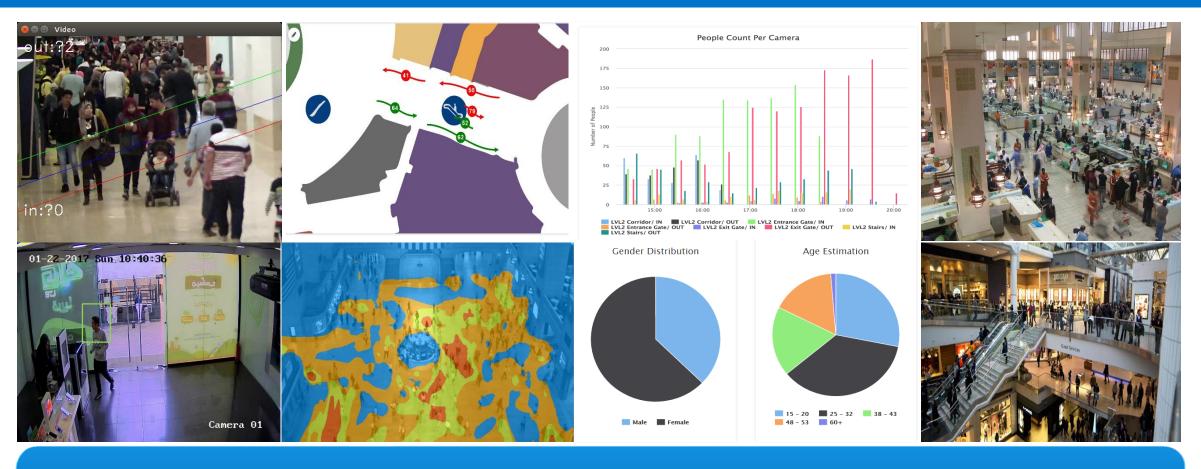

## **Large Malls Retail Analytics**

Real-Time insights to reflect Retail shop/Mall occupancy with predictive analytics for better retail/mall operations management