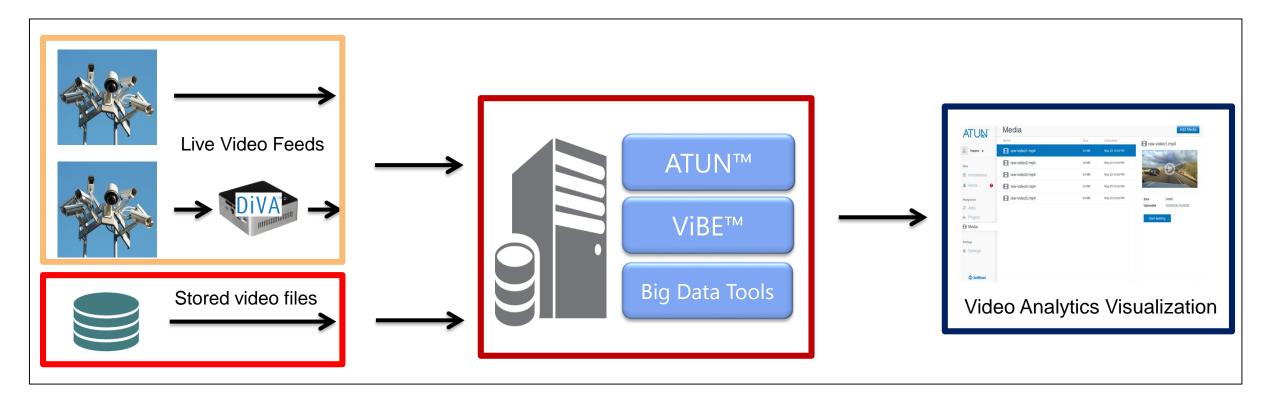

#### **AvidBeam Scalable Video Al Toolset**

Saving Video Processing Time

Saving Hardware Resources

Saving Total Cost of Ownership

Upload, Process, and analyze thousands of videos efficiently in real-time to extract real-time intelligence information in the blink of an eye

## AvidBeam Video Al Toolset Landscape

A Smart Bitrate optimizer solution

A Scalable Video Big-Data Analytics Platform

Diversified set of computer vision/AI algorithms for Video tagging & annotation